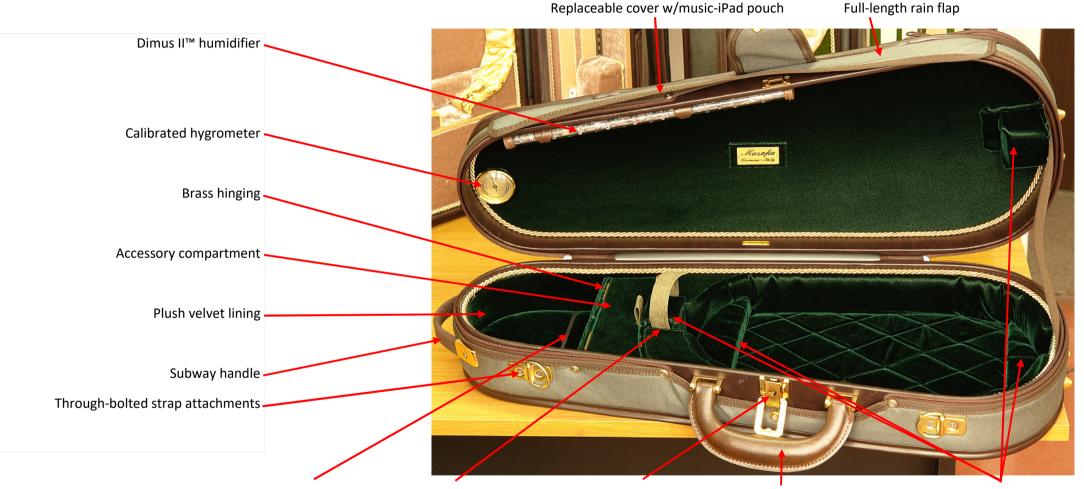

## **TECHNICAL FEATURES**: LUXURY CLASSIC VERSATUS Dart Violin Case – model SV3011 - 11/2021

Elastic for string packets Velcro neck restraint Sekur™ double-action safety lock Oversized leather handle OffsetPlane™ suspension pads

Not shown: set of two carrying straps for normal and back-pack use, pencil holders, through-bolted back-pack attachment, EnCase™ protection, padded underside.

GUARANTEED WEIGHT +/- 5%: 2.1 Kg./ 4.6 lbs. ACCESSORY COMPARTMENT CAPACITY: 390 cm3 WATERPROOFING: Standard IP-64 SHELL DIMENSIONS: 65 x 25 x 13cm

CONTENT LIMITATIONS: Max violin body length: 36.0cm Max violin body width: 20.8cm No bow accommodation (accommodation optional for baroque bows up to 60.5cm in length)