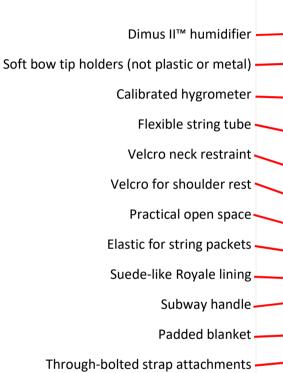

## **TECHNICAL FEATURES**: SUPERLEGGERO ROYALE Oblong Violin Case – model 2012R series 4 - 11/2021

Replaceable cover w/music-iPad pouch Rosin-resistant bow ribbons Full-length rain flap Photo retaining ribbon SoftTouch™ patented bow spinners

Sekur™ double-action safety lock Oversized leather handle OffsetPlane™ suspension pads Brass hinging Large accessory compartment

Not shown: set of two carrying straps for normal and back-pack use, pencil holders, through-bolted back-pack attachment, padded underside.