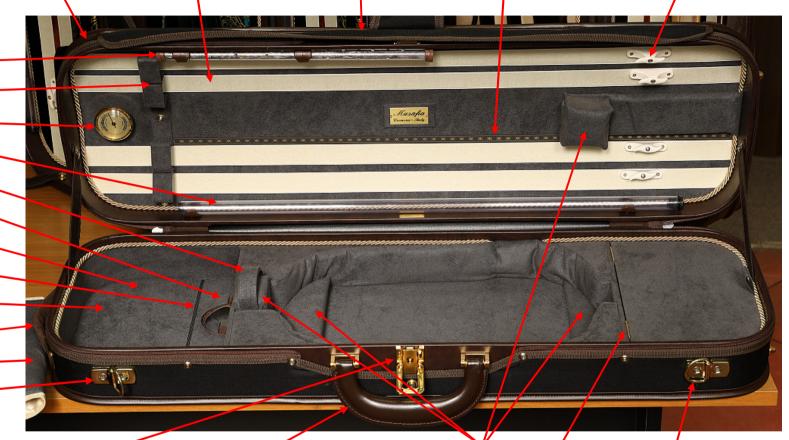

## **TECHNICAL FEATURES**: SUPERLEGGERO ROYALE Oblong Violin Case – model 2012R series 4 - 11/2021

Replaceable cover w/music-iPad pouch Rosin-resistant bow ribbons Full-length rain flap Photo retaining ribbon SoftTouch™ patented bow spinners

Sekur™ double-action safety lock Oversized leather handle OffsetPlane™ suspension pads Brass hinging Large accessory compartment

Not shown: set of two carrying straps for normal and back-pack use, pencil holders, through-bolted back-pack attachment, padded underside.