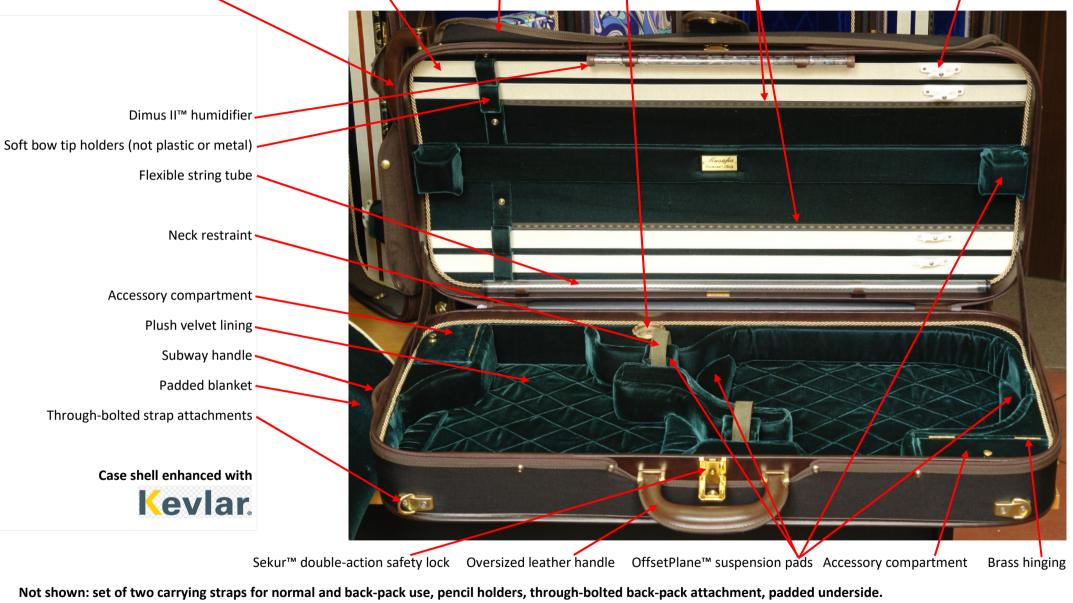

## **TECHNICAL FEATURES**: LUXURY CLASSIC Oblong Double Violin and Viola Case – model 3041 - 11/2021

Replaceable cover w/music-iPad pouch Rosin-resistant bow ribbons Full-length rainflap Calibrated hygrometer Photo retaining ribbons SoftTouch<sup>™</sup> patented bow spinners

SHELL DIMENSIONS: 80 x 35 x 15cm GUARANTEED WEIGHT +/- 5%: 3.9 Kg./ 8.6 lbs. ACCESSORY COMPARTMENT CAPACITY: approximately 500 cm3 WATERPROOFING: Standard IP-64

CONTENT LIMITATIONS: Max violin body length/ width: 36.0/21.0cm Max viola body length/width: 42.0/25.0cm Max bow length: all violin and viola bows accommodated