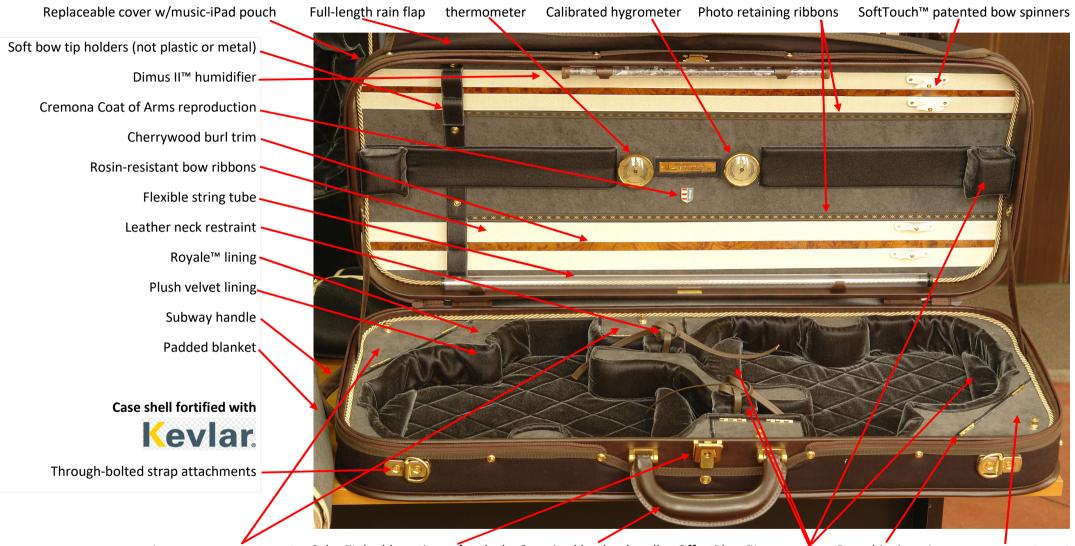

## **TECHNICAL FEATURES**: MASTER SERIES EXCLUSIVE Oblong Double Violin Case – model 4131E - 11/2021

Accessory compartment Sekur™ double-action safety lock Oversized leather handle OffsetPlane™ suspension Brass hinging Accessory compartment

Also: Gold laminated metal parts, set of two carrying straps for normal and back-pack use, pencil holders, through-bolted back-pack attachment, padded underside.

SHELL DIMENSIONS: 80 x 31 x 14cm GUARANTEED WEIGHT +/- 5%: 3.6 Kg./ 7.9 lbs. ACCESSORY COMPARTMENT CAPACITY: approx. 1.450 cm3 WATERPROOFING: Standard IP-64

CONTENT LIMITATIONS: Max violin body length: 36.0cm Max violin body width: 20.8cm Max bow length: all violin bows accommodated