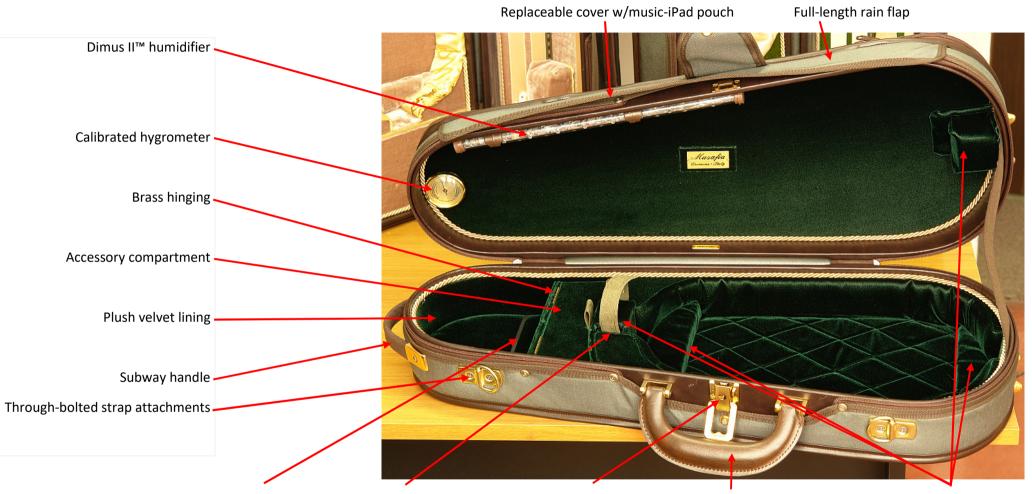

## **TECHNICAL FEATURES**: LUXURY CLASSIC VERSATUS Dart Violin Case – model SV3011 - 11/2021

Elastic for string packets Velcro neck restraint Sekur<sup>™</sup> double-action safety lock Oversized leather handle OffsetPlane<sup>™</sup> suspension pads

Not shown: set of two carrying straps for normal and back-pack use, pencil holders, through-bolted back-pack attachment, EnCase<sup>™</sup> protection, padded underside. SHELL DIMENSIONS: 65 x 25 x 13cm GUARANTEED WEIGHT +/- 5%: 2.1 Kg./ 4.6 lbs. ACCESSORY COMPARTMENT CAPACITY: 390 cm3 WATERPROOFING: Standard IP-64 CONTENT LIMITATIONS: Max violin body length: 36.0cm Max violin body width: 20.8cm No bow accommodation *(accommodation optional for baroque bows up to 60.5cm in length)*