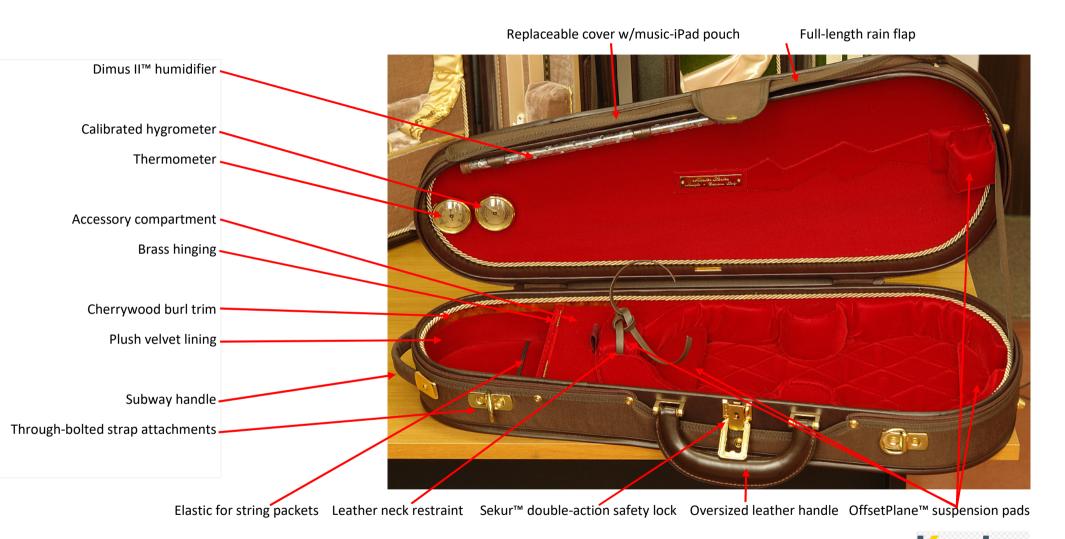

## **TECHNICAL FEATURES**: MASTER SERIES CLASSIC VERSATUS Dart Violin Case – model SV4111 - 11/2021

Case shell fortified with Kevlar.

Not shown: set of two carrying straps for normal and back-pack use, pencil holders, through-bolted back-pack attachment, EnCase<sup>™</sup> protection, padded underside. SHELL DIMENSIONS: 65 x 25 x 13cm GUARANTEED WEIGHT +/- 5%: 2.1 Kg./ 4.6 lbs. ACCESSORY COMPARTMENT CAPACITY: 390 cm3 WATERPROOFING: Standard IP-64 CONTENT LIMITATIONS: Max violin body length: 36.0cm Max violin body width: 20.8cm No bow accommodation *(accommodation optional for baroque bows up to 60.5cm in length)*