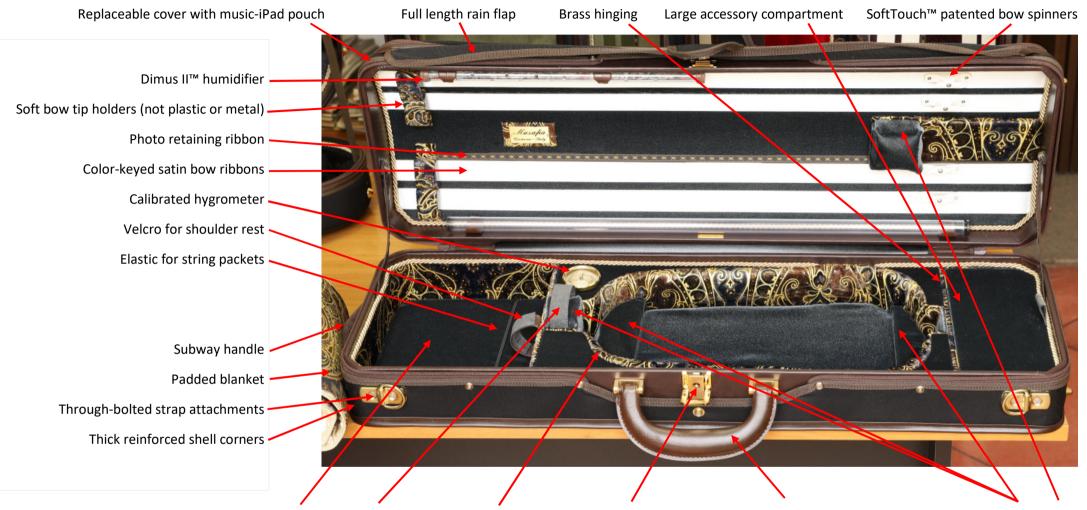

## **TECHNICAL FEATURES**: MOMENTUM 'Z' Rectangular Violin Case – model U2112Z - 11/2021

Plush velvet lining Neck restraint Multicolor lining Sekur™ double-action safety lock Oversize leather handle OffsetPlane™ suspension pads

Not shown: set of two carrying straps for normal and back-pack use, pencil holders, through-bolted back-pack attachment, padded underside.

SHELL DIMENSIONS: 76 x 23.5 x 13cm GUARANTEED WEIGHT +/- 5%: 2.5 Kg./ 5.5 lbs. ACCESSORY COMPARTMENT CAPACITY: 970 cm3 WATERPROOFING: Standard IP-64

CONTENT LIMITATIONS: Max violin body length: 36.0cm\* Max violin body width: 20.8cm Max bow length: 74.5cm \* can be adapted to longer length