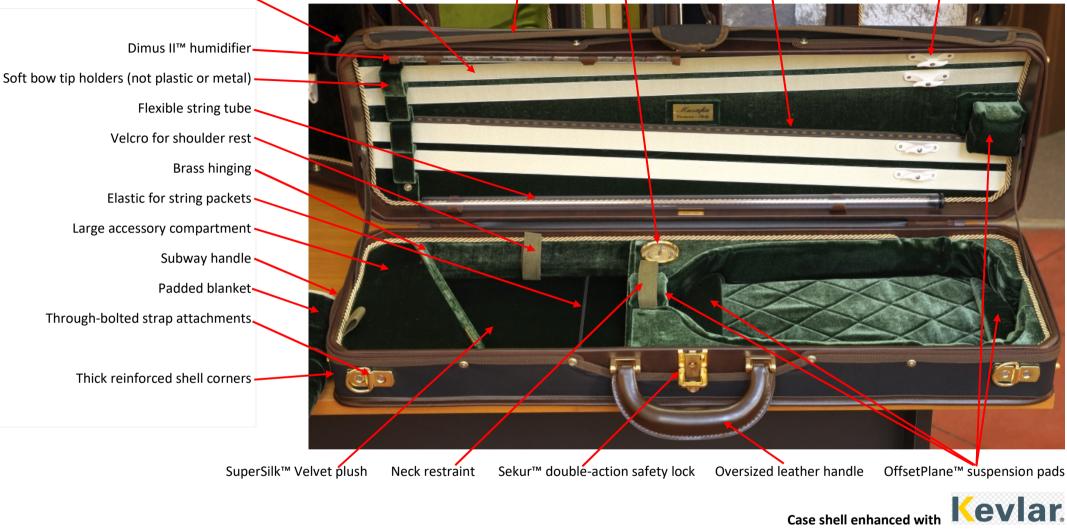

## **TECHNICAL FEATURES**: LUXURY ULTRALIGHT ALISEA Rectangular Violin Case – model U3012L - 3/2022

Replaceable cover w/music-iPad pouch Rosin-resistant bow ribbons Full length rainflap Calibrated hygrometer Photo retaining ribbon SoftTouch<sup>™</sup> patented bow spinners

## Not shown: set of two carrying straps for normal and back-pack use, pencil holders, through-bolted back-pack attachment, padded underside

GUARANTEED WEIGHT +/- 5%: 2.5 Kg./ 5.5 lbs. ACCESSORY COMPARTMENT CAPACITY: 1,050 cm3 WATERPROOFING: Standard IP-64 SHELL DIMENSIONS: 76 x 23.5 x 13cm

CONTENT LIMITATIONS: Max violin body length: 36.0cm Max violin body width: 20.8cm Max bow length: 75.0cm