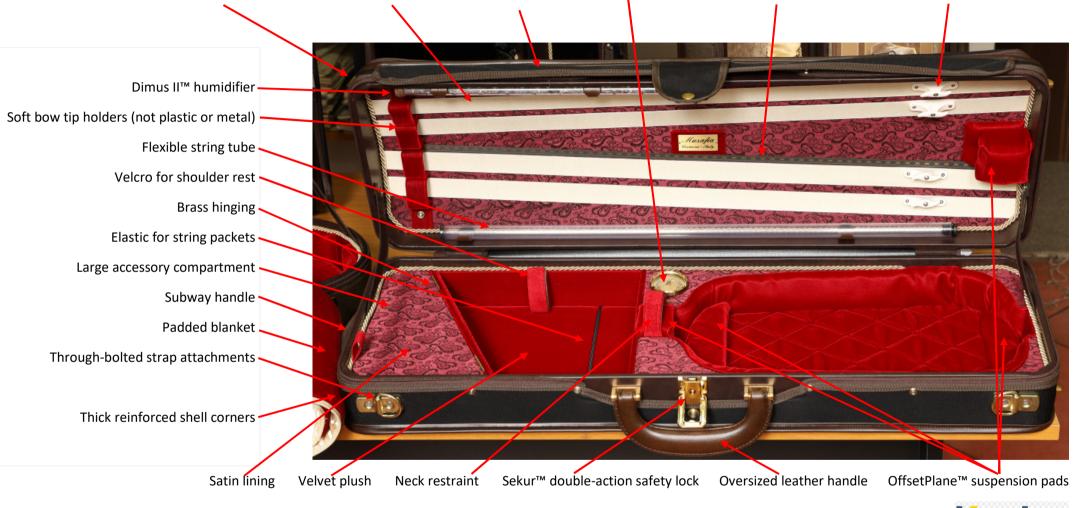

## TECHNICAL FEATURES: LUXURY ULTRALIGHT Rectangular Violin Case – model U3012 series 4 - 11/2021

Replaceable cover w/music-iPad pouch Rosin-resistant bow ribbons Full length rainflap Calibrated hygrometer Photo retaining ribbon SoftTouch™ patented bow spinners

Case shell enhanced with Kevlar.

Not shown: set of two carrying straps for normal and back-pack use, pencil holders, through-bolted back-pack attachment, padded underside, scroll protection reinforcement panels